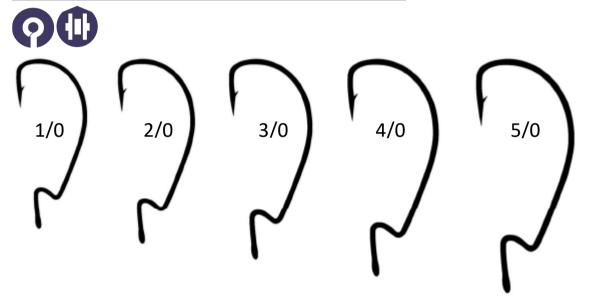

l stay longer, but most importantly its hook point remains "uncoated" — so no additional coating material thickness is added to the point thus preserving the sharpness. Most popular colors available are:

- RED
- PINK
- BLUE
- BLACK
- GREEN
- PURPLE
- YELLOW

## **SPORT & GAME FISHING**

#### **Live Bait Hook GW20220**





#### **Live Bait Hook GW10827**







# **Inline Large Eyed Hook GW20229**











# Classic O'Shaughnessy Bend Hook GW3407









## **Beak Baitholder Hook GW92247**







# **Spinner Bait Hook GW32608**









5/0







1/0





## Soi Hook GW10829



### Octopus Beak Hook GW8299





## **Straight Shank Circle Hook GW39950**



## **Up Eye Circle Hook GW39954**





#### Wide Gap Soft Plastic Worm Hook GW38104



## Wide Gap Soft Plastic Worm Hook GW38105



# Offset Shank Soft Plastic Worm Hook GW39121







## O'Shaughnessy Bend 60° Jig Hook GW34184





# Aberdeen Round Bend 90° Jig Hook GW32760





## Aberdeen Round Bend 90° Jig Hook GW32755





# Aberdeen Round Bend 60° Jig Hook GW32786





# Aberdeen Round Bend 60° Heavy Duty Jig Hook GW32824





#### **Inline O'Shaughnessy Bend Brazed Treble Hook GW3551**





#### **Inline Round Bend Brazed Treble Hook GW35647**





#### **Inline Power Grip Brazed Treble Hook GW36248**







#### **Heavy Duty Brazed Double Hook GW7982**

















#### **Headquarters / Sales Offices**

Singapore Office 51 Ubi Avenue 1, #03-03 Paya Ubi Industrial Park Singapore 408933

Tel: +65 6741 6333

Czech Republic, Europe Rohacova 188/37, Praha 3 - Zizkov 13000, Czech Republic

Tel: +420 725 872 432