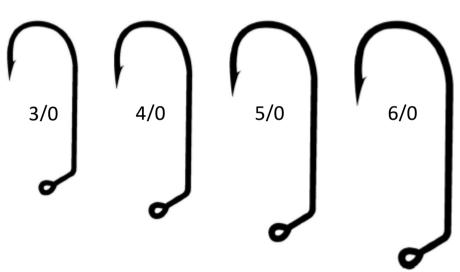

PLE
- YELLOW

## **SPORT & GAME FISHING**

#### **Live Bait Hook GW20220**





#### **Live Bait Hook GW10827**







# **Inline Large Eyed Hook GW20229**











# Classic O'Shaughnessy Bend Hook GW3407









## **Beak Baitholder Hook GW92247**







# **Spinner Bait Hook GW32608**









5/0







1/0





## Soi Hook GW10829



### Octopus Beak Hook GW8299





## **Straight Shank Circle Hook GW39950**



## **Up Eye Circle Hook GW39954**





#### Wide Gap Soft Plastic Worm Hook GW38104



## Wide Gap Soft Plastic Worm Hook GW38105



# Offset Shank Soft Plastic Worm Hook GW39121







## O'Shaughnessy Bend 60° Jig Hook GW34184





# Aberdeen Round Bend 90° Jig Hook GW32760





## Aberdeen Round Bend 90° Jig Hook GW32755





# Aberdeen Round Bend 60° Jig Hook GW32786





# Aberdeen Round Bend 60° Heavy Duty Jig Hook GW32824





#### **Inline O'Shaughnessy Bend Brazed Treble Hook GW3551**





#### **Inline Round Bend Brazed Treble Hook GW35647**





#### **Inline Power Grip Brazed Treble Hook GW36248**







#### **Heavy Duty Brazed Double Hook GW7982**

















#### **Headquarters / Sales Offices**

Singapore Office 51 Ubi Avenue 1, #03-03 Paya Ubi Industrial Park Singapore 408933

Tel: +65 6741 6333

Czech Republic, Europe Rohacova 188/37, Praha 3 - Zizkov 13000, Czech Republic

Tel: +420 725 872 432

#### **Manufacturing Plant**

No. 98, Ziyun Road East, Guzhu, Mashan District Wuxi, Jiangsu Province China 214092

Tel: +86 510 8599 0077

Email: info@greenwavefishing.com Website: <a href="https://www.greenwavefishing.com">www.greenwavefishing