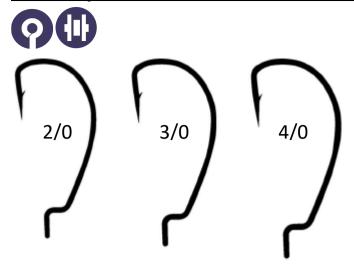

for the ever-demanding anglers. Its luster will stay longer, but most importantly its hook point remains "uncoated" — so no additional coating material thickness is added to the point thus preserving the sharpness. Most popular colors available are:

- RED
- PINK
- BLUE
- BLACK
- GREEN
- PURPLE
- YELLOW

## **SPORT & GAME FISHING**

#### **Live Bait Hook GW20220**





#### **Live Bait Hook GW10827**







# **Inline Large Eyed Hook GW20229**











# Classic O'Shaughnessy Bend Hook GW3407









## **Beak Baitholder Hook GW92247**







# **Spinner Bait Hook GW32608**









5/0







1/0





## Soi Hook GW10829



### Octopus Beak Hook GW8299





## **Straight Shank Circle Hook GW39950**



## **Up Eye Circle Hook GW39954**





#### Wide Gap Soft Plastic Worm Hook GW38104



## Wide Gap Soft Plastic Worm Hook GW38105



# Offset Shank Soft Plastic Worm Hook GW39121







## O'Shaughnessy Bend 60° Jig Hook GW34184





# Aberdeen Round Bend 90° Jig Hook GW32760





## Aberdeen Round Bend 90° Jig Hook GW32755





# Aberdeen Round Bend 60° Jig Hook GW32786





# Aberdeen Round Bend 60° Heavy Duty Jig Hook GW32824





#### **Inline O'Shaughnessy Bend Brazed Treble Hook GW3551**





#### **Inline Round Bend Brazed Treble Hook GW35647**





#### **Inline Power Grip Brazed Treble Hook GW36248**







#### **Heavy Duty Brazed Double Hook GW7982**

















#### **Headquarters / Sales Offices**

Singapore Office 51 Ubi Avenue 1, #03-03 Paya Ubi Industrial Park Singapore 408933

Tel: +65 6741 6333

Czech Republic, Europe Rohacova 188/37, Praha 3 - Zizko