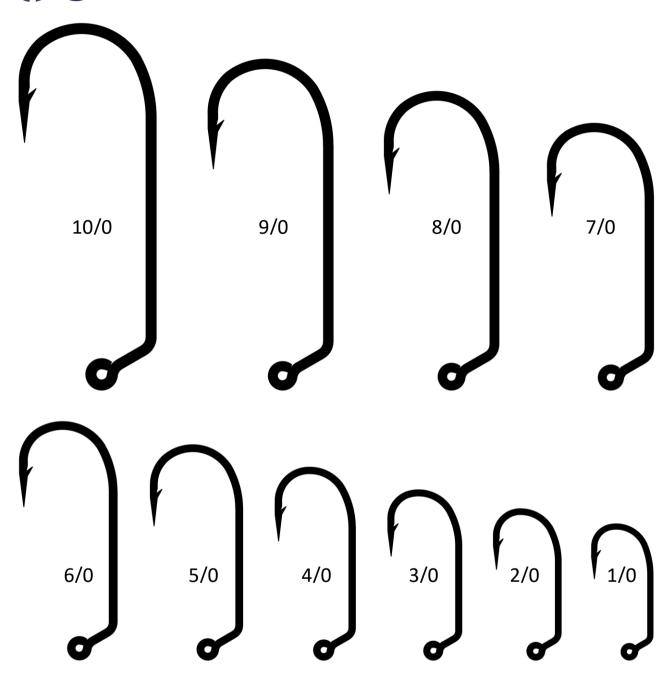

Hook GW20220**





#### **Live Bait Hook GW10827**







# **Inline Large Eyed Hook GW20229**











# Classic O'Shaughnessy Bend Hook GW3407









## **Beak Baitholder Hook GW92247**







# **Spinner Bait Hook GW32608**









5/0







1/0





## Soi Hook GW10829



### Octopus Beak Hook GW8299





## **Straight Shank Circle Hook GW39950**



## **Up Eye Circle Hook GW39954**





#### Wide Gap Soft Plastic Worm Hook GW38104



## Wide Gap Soft Plastic Worm Hook GW38105



# Offset Shank Soft Plastic Worm Hook GW39121







## O'Shaughnessy Bend 60° Jig Hook GW34184





# Aberdeen Round Bend 90° Jig Hook GW32760





## Aberdeen Round Bend 90° Jig Hook GW32755





# Aberdeen Round Bend 60° Jig Hook GW32786





# Aberdeen Round Bend 60° Heavy Duty Jig Hook GW32824





#### **Inline O'Shaughnessy Bend Brazed Treble Hook GW3551**





#### **Inline Round Bend Brazed Treble Hook GW35647**





#### **Inline Power Grip Brazed Treble Hook GW36248**







#### **Heavy Duty Brazed Double Hook GW7982**

















#### **Headquarters / Sales Offices**

Singapore Office 51 Ubi Avenue 1, #03-03 Paya Ubi Industrial Park Singapore 408933

Tel: +65 6741 6333

Czech Republic, Europe Rohacova 188/37, Praha 3 - Zizkov 13000, Czech Republic

Tel: +420 725 872 432

#### **Manufacturing Plant**

No. 98, Ziyun Road East, Guzhu, Mashan District Wuxi, Jiangsu Province China 214092

Tel: +86 510 8599 0077

Email: info@greenwavefishing.com Website: <a href="https://www.greenwavefishing.com">www.greenwavefishing.com</a>