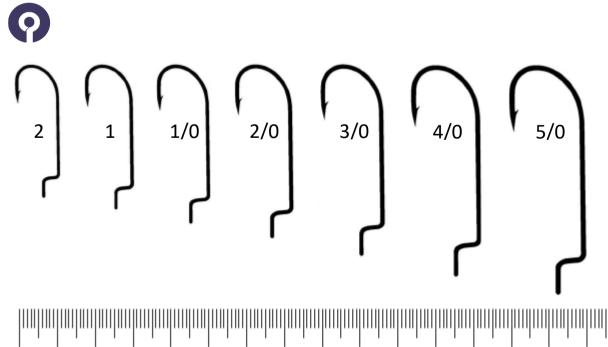

t remains "uncoated" — so no additional coating material thickness is added to the point thus preserving the sharpness. Most popular colors available are:

- RED
- PINK
- BLUE
- BLACK
- GREEN
- PURPLE
- YELLOW

## **SPORT & GAME FISHING**

#### **Live Bait Hook GW20220**





#### **Live Bait Hook GW10827**







# **Inline Large Eyed Hook GW20229**











# Classic O'Shaughnessy Bend Hook GW3407









## **Beak Baitholder Hook GW92247**







# **Spinner Bait Hook GW32608**









5/0







1/0





## Soi Hook GW10829



### Octopus Beak Hook GW8299





## **Straight Shank Circle Hook GW39950**



## **Up Eye Circle Hook GW39954**





#### Wide Gap Soft Plastic Worm Hook GW38104



## Wide Gap Soft Plastic Worm Hook GW38105



# Offset Shank Soft Plastic Worm Hook GW39121







## O'Shaughnessy Bend 60° Jig Hook GW34184





# Aberdeen Round Bend 90° Jig Hook GW32760





## Aberdeen Round Bend 90° Jig Hook GW32755





# Aberdeen Round Bend 60° Jig Hook GW32786





# Aberdeen Round Bend 60° Heavy Duty Jig Hook GW32824





#### **Inline O'Shaughnessy Bend Brazed Treble Hook GW3551**





#### **Inline Round Bend Brazed Treble Hook GW35647**





#### **Inline Power Grip Brazed Treble Hook GW36248**







#### **Heavy Duty Brazed Double Hook GW7982**

















#### **Headquarters / Sales Offices**

Singapore Office 51 Ubi Avenue 1, #03-03 Paya Ubi Industrial Park Singapore 408933

Tel: +65 6741 6333

Czech Republic, Europe Rohacova 188/37, Praha 3 - Zizkov 13000, Czech Republic

Tel: +420 725 872 432

#### **Manufacturing Plant**

No. 98, Ziyun Roa