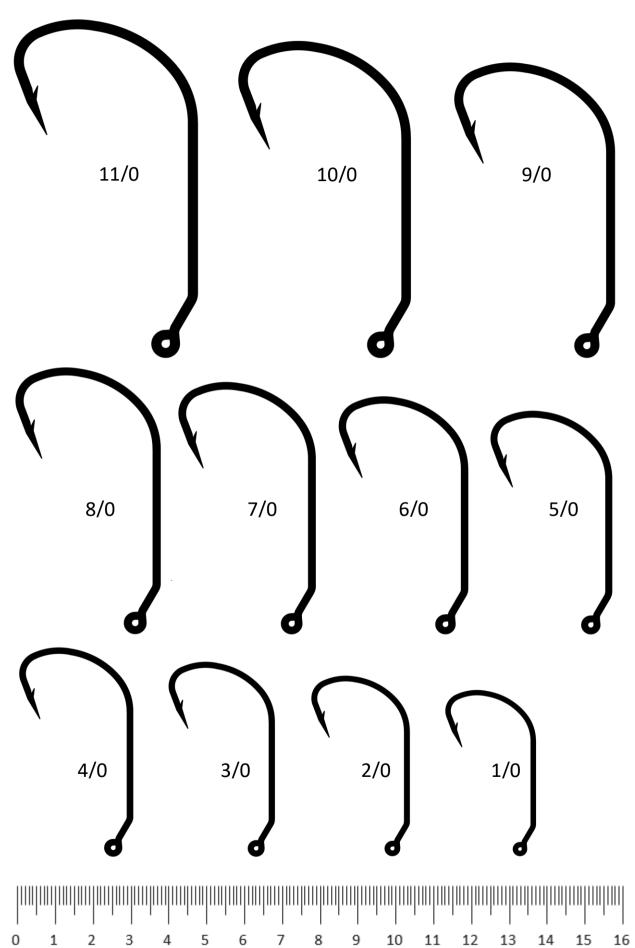

mains "uncoated" — so no additional coating material thickness is added to the point thus preserving the sharpness. Most popular colors available are:

- RED
- PINK
- BLUE
- BLACK
- GREEN
- PURPLE
- YELLOW

## **SPORT & GAME FISHING**

#### **Live Bait Hook GW20220**





#### **Live Bait Hook GW10827**







# **Inline Large Eyed Hook GW20229**











# Classic O'Shaughnessy Bend Hook GW3407









## **Beak Baitholder Hook GW92247**







# **Spinner Bait Hook GW32608**









5/0







1/0





## Soi Hook GW10829



### Octopus Beak Hook GW8299





## **Straight Shank Circle Hook GW39950**



## **Up Eye Circle Hook GW39954**





#### Wide Gap Soft Plastic Worm Hook GW38104



## Wide Gap Soft Plastic Worm Hook GW38105



# Offset Shank Soft Plastic Worm Hook GW39121







## O'Shaughnessy Bend 60° Jig Hook GW34184





# Aberdeen Round Bend 90° Jig Hook GW32760





## Aberdeen Round Bend 90° Jig Hook GW32755





# Aberdeen Round Bend 60° Jig Hook GW32786





# Aberdeen Round Bend 60° Heavy Duty Jig Hook GW32824





#### **Inline O'Shaughnessy Bend Brazed Treble Hook GW3551**





#### **Inline Round Bend Brazed Treble Hook GW35647**





#### **Inline Power Grip Brazed Treble Hook GW36248**







#### **Heavy Duty Brazed Double Hook GW7982**

















#### **Headquarters / Sales Offices**

Singapore Office 51 Ubi Avenue 1, #03-03 Paya Ubi Industrial Park Singapore 408933

Tel: +65 6741 6333

Czech Republic, Europe Rohacova 188/37, Praha 3 - Zizkov 13000, Czech Republic

Tel: +420 725 872 432

#### **Manufacturing Plant**

No. 98, Ziyun Road Ea