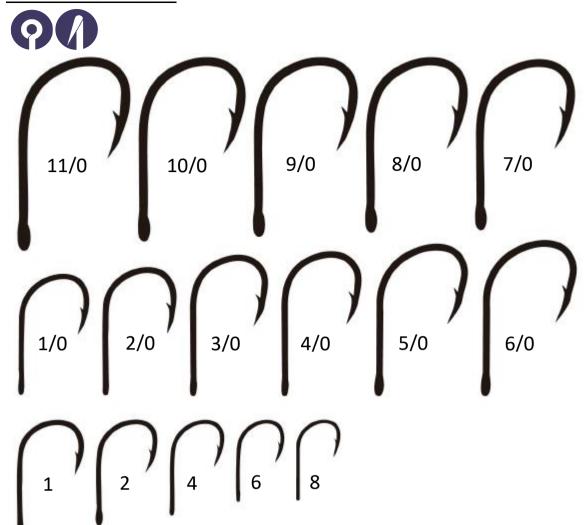

and shininess of the hook. The eye-catching exotic color pigments and coating chemicals are specifically formulated to achieve the exquisite and aesthetic appearance for the ever-demanding anglers. Its luster will stay longer, but most importantly its hook point remains "uncoated" — so no additional coating material thickness is added to the point thus preserving the sharpness. Most popular colors available are:

- RED
- PINK
- BLUE
- BLACK
- GREEN
- PURPLE
- YELLOW

## **SPORT & GAME FISHING**

#### **Live Bait Hook GW20220**





#### **Live Bait Hook GW10827**







# **Inline Large Eyed Hook GW20229**











# Classic O'Shaughnessy Bend Hook GW3407









## **Beak Baitholder Hook GW92247**







# **Spinner Bait Hook GW32608**









5/0







1/0





## Soi Hook GW10829



### Octopus Beak Hook GW8299





## **Straight Shank Circle Hook GW39950**



## **Up Eye Circle Hook GW39954**





#### Wide Gap Soft Plastic Worm Hook GW38104



## Wide Gap Soft Plastic Worm Hook GW38105



# Offset Shank Soft Plastic Worm Hook GW39121







## O'Shaughnessy Bend 60° Jig Hook GW34184





# Aberdeen Round Bend 90° Jig Hook GW32760





## Aberdeen Round Bend 90° Jig Hook GW32755





# Aberdeen Round Bend 60° Jig Hook GW32786





# Aberdeen Round Bend 60° Heavy Duty Jig Hook GW32824





#### **Inline O'Shaughnessy Bend Brazed Treble Hook GW3551**





#### **Inline Round Bend Brazed Treble Hook GW35647**





#### **Inline Power Grip Brazed Treble Hook GW36248**







#### **Heavy Duty Brazed Double Hook GW7982**

















#### **Headquarters / Sales Offi