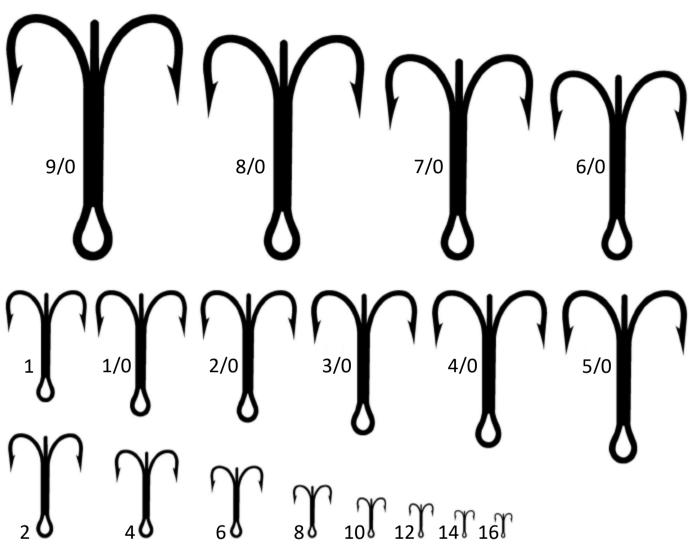

#### **Inline O'Shaughnessy Bend Brazed Treble Hook GW3551**

#### **Inline Round Bend Brazed Treble Hook GW35647**

#### **Inline Power Grip Brazed Treble Hook GW36248**